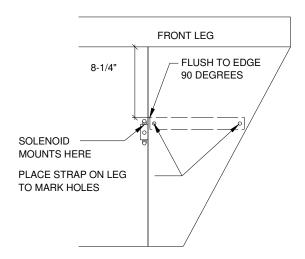

Attach solenoid to side of front leg assembly using two ½" x 2" bolts and nuts per Figure 2 or Figure 3 (holes will have to be drilled in side of leg assembly). Attach battery box to inside of front leg per Figures 2 and 3 (Use metal scrap as a template to mark and drill 13/32" holes). Place 12 Volt lawn and garden battery in battery box and secure with strap.

### FIGURE 1

NOTE: MOUNT BATTERY BEHIND FRONT LEG

BATTERY BRACKET FOR MODEL 385-24 GRAVITY BOX

FIGURE 2

NOTE: MOUNT BATTERY BEHIND FRONT LEG

BATTERY BRACKET FOR MODEL 525-24 GRAVITY BOX

FIGURE 3