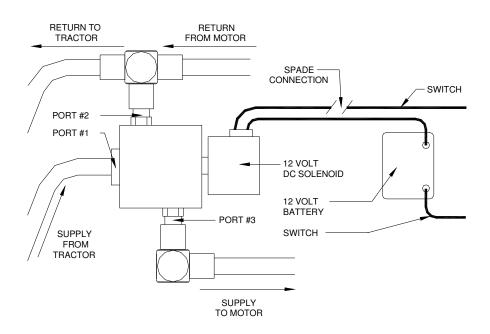

Position hand switch and coiled cable to the top end of the auger. Thread straight end of cable through the 12" steel sleeve (under bolts), through the manual control rod conduit and under the winch assembly. Wire to solenoid and battery (Figure 1). Secure the electric cable to the 6" auger tube using the 20" plastic ties. Secure the electric cable to the ½" hydraulic hoses using the 4" plastic ties. Attach hanger strap with eyebolt to auger tube with open end of eyebolt up. Both the 3-stage telescoping spout and hand switch can be stowed in this hanger. To secure the cable for travel, wrap the cable around the auger tube and secure.

### FIGURE 1

NOTE: MOUNT BATTERY BEHIND FRONT LEG

BATTERY BRACKET FOR MODEL 385-24 GRAVITY BOX

FIGURE 2

NOTE: MOUNT BATTERY BEHIND FRONT LEG

BATTERY BRACKET FOR MODEL 525-24 GRAVITY BOX

FIGURE 3