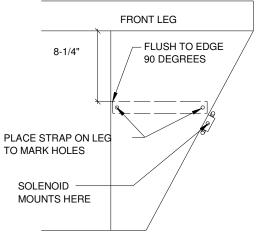

Attach solenoid to side of front leg assembly using two ½" x 2" bolts and nuts per Figure 2 or Figure 3 (holes will have to be drilled in side of leg assembly). Attach battery box to inside of front leg per Figures 2 and 3 (Use metal scrap as a template to mark and drill 13/32" holes). Place 12 Volt lawn and garden battery in battery box and secure with strap.

### FIGURE 1

NOTE: MOUNT BATTERY BEHIND FRONT LEG

BATTERY BRACKET FOR MODEL 385-24 GRAVITY BOX

FIGURE 2

NOTE: MOUNT BATTERY BEHIND FRONT LEG

BATTERY BRACKET FOR MODEL 525-24 GRAVITY BOX

FIGURE 3