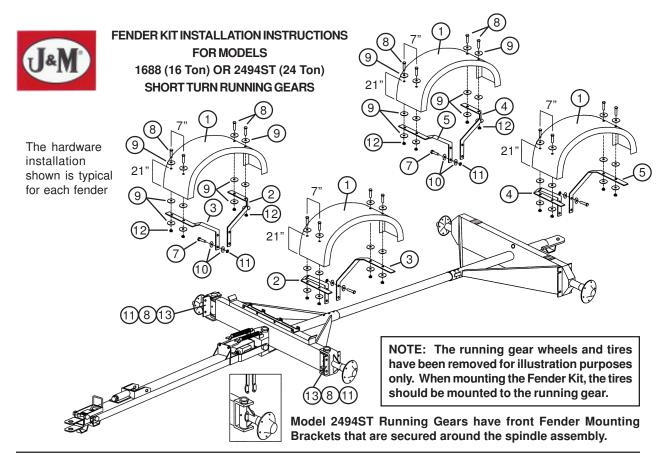

## **Installation Instructions**

**Step One (for 16 Ton Running Gears Only) -** Secure the Bracket Plates to the U-Assemblies located on the front spindles using three 1/2" x 2" grade 5 bolts and 1/2" flange nuts.

**Step Two -** Loosely fasten each set of front and rear Fender Brackets to the mounting plate located on the front and rear spindle assemblies using four 1/2" x 2 1/2" grade 5 bolts, eight 1/2" regular washers and four 1/2" flange nuts. Do Not Tighten the brackets.

**Step Three** - Mark and drill two 9/16" diameter holes on the front and rear ends of the fender. To properly seat the fender over the tire, the holes should evenly spaced along the width of the fender, located 7" apart and 21" from the bottom edge.

**Step Four** - Secure each fender to the mounting brackets using four 1/2" x 1 1/2" grade 5 bolts, twelve 1/2" oversized washers and four 1/2" regular nuts. The head of the bolt should be placed on the top side of the fender with one oversized washer on each side of the fender and another oversized washer on the bottom side of the mounting bracket. Do not tighten.

**Step Five** - Adjust the fender to ensure it is properly located around the tire. Tighten the mounting brackets to the spindle assemblies and the fenders to the mounting brackets.

| PARTS LIST |         |                                |     |    |          |                            |     |
|------------|---------|--------------------------------|-----|----|----------|----------------------------|-----|
| #          | Part #  | Description                    | Qty | #  | Part #   | Description                | Qty |
| 1          | PF-4    | Plastic Fender                 | 4   | 6  | FBP-2    | Bracket Plate (16T)        | 2   |
| 2          | FMB-16A | Fender Mounting Bracket (16 T) | 2   | 7  | 12212G5B | 1/2" x 2 1/2" Grade 5 Bolt | 16  |
| 2          | FMB-24A | Fender Mounting Bracket (24 T) | 2   | 8  | 12112G5B | 1/2" x 1 1/2" Grade 5 Bolt | 16  |
| 3          | FMB-16B | Fender Mounting Bracket (16 T) | 2   | 9  | 120SW    | 1/2" Oversized Washer      | 48  |
| 3          | FMB-24B | Fender Mounting Bracket (24 T) | 2   | 10 | 12RW     | 1/2" Regular Washer        | 54  |
| 4          | FMB-16C | Fender Mounting Bracket (16T)  | 2   | 11 | 12FN     | 1/2" Flange Nut            | 22  |
| 4          | FMB-24C | Fender Mounting Bracket (24T)  | 2   | 12 | 12RN     | 1/2" Regular Nut           | 16  |
| 5          | FMB-16D | Fender Mounting Bracket (16T)  | 2   | 13 | 122G5B   | 1/2" x 2" Grade 5 Bolt     | 6   |
| 5          | FMB-24D | Fender Mounting Bracket (24T)  | 2   |    |          |                            |     |