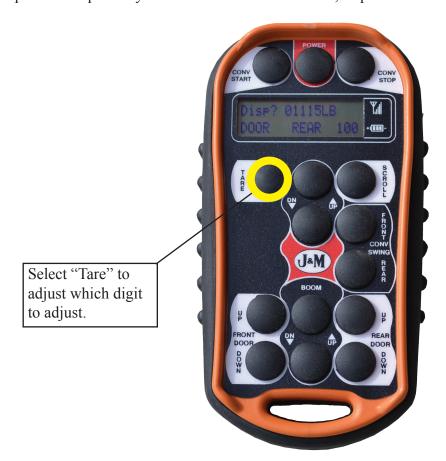

r of the remote, adjust the desired dispense weight, use the "Tare" button to select which digit to adjust.
- 5. Press and release scroll. The door setting will flash.
- 6. Using the up and down arrows just below the display in the center of the remote, select which door you wish to dispense from.
- 7. When settings are acceptable press and hold scroll for 2 seconds. The main screen will display again.
- 8. Press conveyor start to dispense the set amount of seed from the desired door.

  The door will automatically shut when the set amount of seed is dispensed and the conveyor will turn off shortly after.
- 9. To dispense the same amount of seed from the same door, again press conveyor start, then repeat the dispense cycle. If the remote is turned off, steps 1-8 will need to be repeated.